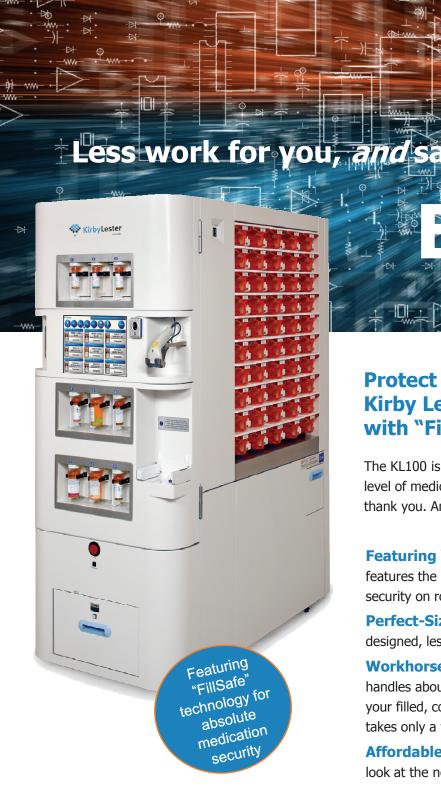

## Protect everyone at your pharmacy with Kirby Lester's new KL100, the only robot with "FillSafe" technology

pätients?

The KL100 is the only 100-medication robot that combines the highest level of medication safety with the simplest operation. Your staff will thank you. And your patients will expect nothing less from you.

**Featuring "FillSafe" For Dispensing Safety** — The KL100 features the unique "FillSafe" technology, setting a new standard for security on robotic dispensers.

**Perfect-Sized** — The most compact 100-medication robot ever designed, less than 5' deep.

**Workhorse** – The KL100 is the extra set of hands you need. It handles about 50% or more of your total orders; in about 30 seconds, your filled, counted and labeled orders are ready to go. And upkeep takes only a few minutes per day.

**Affordable** — If you didn't think your pharmacy could afford robotics, look at the new KL100, and you'll rethink what's possible.

800.641.3961 www.kirbylester.com

KirbyLester exactly.

... And for all other medications, count *and* verify with the new KL1*Plus* 