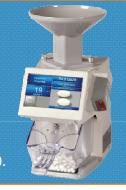

Combines counting *plus* streamlined scan-verification in one compact device. By handling all pills and unit-of-use items, the KL1*Plus* is the ideal partner to the KL100.